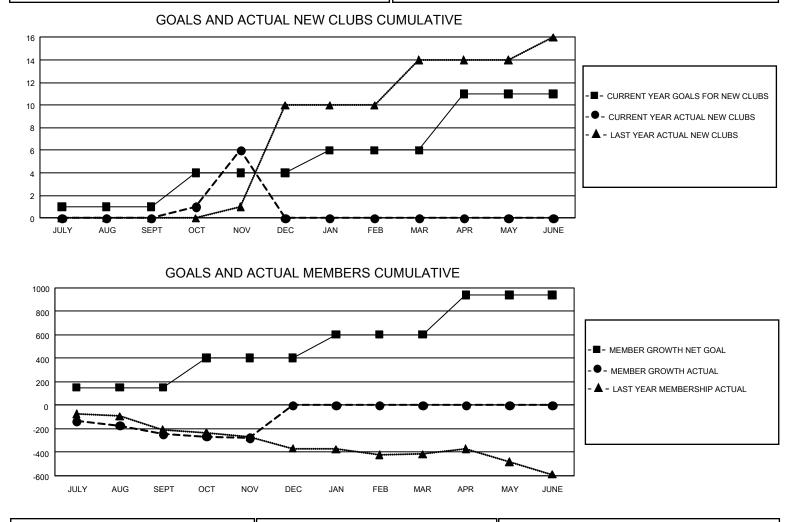

## GMT MONTHLY MEMBERSHIP PROGRESS REPORT Results as of: 11/30/2019

GMT Constitutional Area 3, Group D

REPORT DOES NOT INCLUDE CLUBS IN UNDISTRICTED AREAS.

| Clubs         |               |             |               | Members       |                        |                         |                                                    |
|---------------|---------------|-------------|---------------|---------------|------------------------|-------------------------|----------------------------------------------------|
|               | RESULTS FOR   | R 2019-2020 |               |               | RESULTS F              | OR 2019-2020            |                                                    |
| QUARTER       | NEW CLUB GOAL | NEW CLUBS   | DROPPED CLUBS | QUARTER       | BER GROWTH NET<br>GOAL | MEMBER GROWTH<br>ACTUAL | DROPPED<br>MEMBERS ACTUAL<br>(including transfers) |
| JULY/AUG/SEPT | 3             | 0           | 4             | JULY/AUG/SEPT | 456                    | 184                     | 403                                                |
| OCT/NOV/DEC   | 9             | 6           | 2             | OCT/NOV/DEC   | 759                    | 232                     | 249                                                |
| JAN/FEB/MAR   | 6             | 0           | 0             | JAN/FEB/MAR   | 594                    | 0                       | 0                                                  |
| APR/MAY/JUNE  | 15            | 0           | 0             | APR/MAY/JUNE  | 1,008                  | 0                       | 0                                                  |